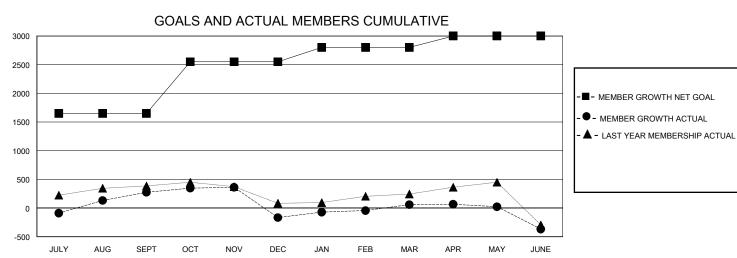

## District 325B2

Results as of: 6/30/2020

| GMT: LOCATION NEPAL ( | GMT CA |
|-----------------------|--------|
|-----------------------|--------|

|                       | Club          | s         |               |                       | Men                     | nbers                   |                                                    |  |
|-----------------------|---------------|-----------|---------------|-----------------------|-------------------------|-------------------------|----------------------------------------------------|--|
| RESULTS FOR 2019-2020 |               |           |               | RESULTS FOR 2019-2020 |                         |                         |                                                    |  |
| QUARTER               | NEW CLUB GOAL | NEW CLUBS | DROPPED CLUBS | QUARTER MEM           | IBER GROWTH NET<br>GOAL | MEMBER GROWTH<br>ACTUAL | DROPPED<br>MEMBERS ACTUAL<br>(including transfers) |  |
| JULY/AUG/SEPT         | 55            | 14        | 3             | JULY/AUG/SEPT         | 1650                    | 540                     | 257                                                |  |
| OCT/NOV/DEC           | 30            | 9         | 19            | OCT/NOV/DEC           | 900                     | 307                     | 741                                                |  |
| JAN/FEB/MAR           | 15            | 11        | 2             | JAN/FEB/MAR           | 250                     | 370                     | 136                                                |  |
| APR/MAY/JUNE          | 5             | 4         | 0             | APR/MAY/JUNE          | 200                     | 188                     | 601                                                |  |

## GOALS AND ACTUAL NEW CLUBS CUMULATIVE

| DROPPED CLUBS: 24 |       | 184 CLUBS OF 407 ADDED 1 OR MORE | GENDER DISTRIBUTION            |                |       |
|-------------------|-------|----------------------------------|--------------------------------|----------------|-------|
|                   |       | NEW MEMBERS                      | MALE                           | 6,396 (74.64%) |       |
|                   |       | 1                                | FEMALE                         | 2,173 (25.36%) |       |
| DROPPED MEMBERS   |       |                                  |                                |                |       |
| DECEASED          | 5     | CLICK HERE FOR CUMULATIVE        | TOTAL FAMILY UNIT MEMBERS      |                | 4,992 |
| CLUB CANCELLED    | 364   | MEMBERSHIP DATA                  | FAMILY MEMBERS PAYING HALF 3,0 |                |       |
| OTHER             | 1,366 |                                  |                                |                | 3,024 |
| TOTAL             | 1,735 |                                  | 5020                           |                |       |