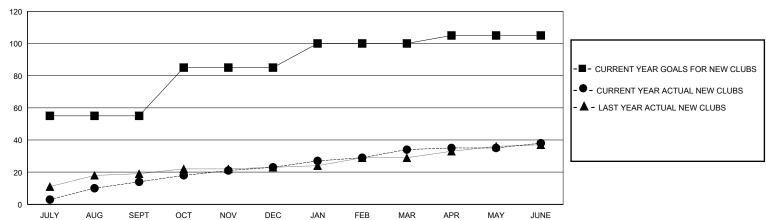

## District 325B2

Results as of: 6/30/2020

| GMT: LOCATION NEPAL ( | GMT CA |
|-----------------------|--------|
|-----------------------|--------|

|                       | Club          | s         |               |                       | Men                     | nbers                   |                                                    |  |
|-----------------------|---------------|-----------|---------------|-----------------------|-------------------------|-------------------------|----------------------------------------------------|--|
| RESULTS FOR 2019-2020 |               |           |               | RESULTS FOR 2019-2020 |                         |                         |                                                    |  |
| QUARTER               | NEW CLUB GOAL | NEW CLUBS | DROPPED CLUBS | QUARTER MEM           | IBER GROWTH NET<br>GOAL | MEMBER GROWTH<br>ACTUAL | DROPPED<br>MEMBERS ACTUAL<br>(including transfers) |  |
| JULY/AUG/SEPT         | 55            | 14        | 3             | JULY/AUG/SEPT         | 1650                    | 540                     | 257                                                |  |
| OCT/NOV/DEC           | 30            | 9         | 19            | OCT/NOV/DEC           | 900                     | 307                     | 741                                                |  |
| JAN/FEB/MAR           | 15            | 11        | 2             | JAN/FEB/MAR           | 250                     | 370                     | 136                                                |  |
| APR/MAY/JUNE          | 5             | 4         | 0             | APR/MAY/JUNE          | 200                     | 188                     | 601                                                |  |

## GOALS AND ACTUAL NEW CLUBS CUMULATIVE

| DROPPED CLUBS: 24 |       | 184 CLUBS OF 407 ADDED 1 OR MORE | GENDER DISTRIBUTION            |                |       |
|-------------------|-------|----------------------------------|--------------------------------|----------------|-------|
|                   |       | NEW MEMBERS                      | MALE                           | 6,396 (74.64%) |       |
|                   |       | 1                                | FEMALE                         | 2,173 (25.36%) |       |
| DROPPED MEMBERS   |       |                                  |                                |                |       |
| DECEASED          | 5     | CLICK HERE FOR CUMULATIVE        | TOTAL FAMILY UNIT MEMBERS      |                | 4,992 |
| CLUB CANCELLED    | 364   | MEMBERSHIP DATA                  | FAMILY MEMBERS PAYING HALF 3,0 |                |       |
| OTHER             | 1,366 |                                  |                                |                | 3,024 |
| TOTAL             | 1,735 |                                  | 5020                           |                |       |